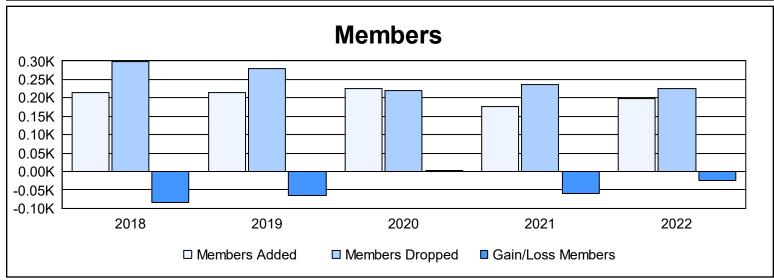

District 108 LA As of June 2022 Cumulative

| Year      | New<br>Clubs | Dropped<br>Clubs | Gain/<br>Loss<br>Clubs | New<br>Members | Charter<br>Members | Reinstate<br>Members | Transfer<br>Members | Total<br>Member<br>Added | Total<br>Members<br>Dropped | Gain/<br>Loss<br>Members |
|-----------|--------------|------------------|------------------------|----------------|--------------------|----------------------|---------------------|--------------------------|-----------------------------|--------------------------|
| 2017-2018 | 0            | 0                | 0                      | 178            | 0                  | 3                    | 33                  | 214                      | 299                         | -85                      |
| 2018-2019 | 0            | 2                | -2                     | 175            | 0                  | 6                    | 33                  | 214                      | 280                         | -66                      |
| 2019-2020 | 1            | 0                | 1                      | 176            | 27                 | 8                    | 14                  | 225                      | 221                         | 4                        |
| 2020-2021 | 1            | 2                | -1                     | 101            | 33                 | 5                    | 37                  | 176                      | 237                         | -61                      |
| 2021-2022 | 1            | 1                | 0                      | 153            | 27                 | 3                    | 16                  | 199                      | 224                         | -25                      |
| Average   | 1            | 1                | 0                      | 157            | 17                 | 5                    | 27                  | 206                      | 252                         | -47                      |